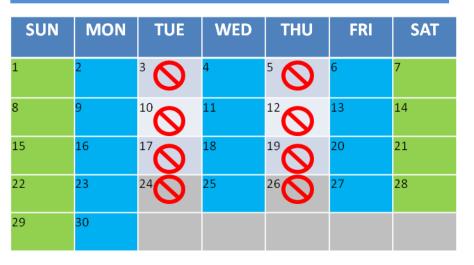

# SWADLINCOTE SNOWSPORTS CENTRE Opening Times

## October

= OPEN 10am – 6pm = OPEN 12pm -10pm