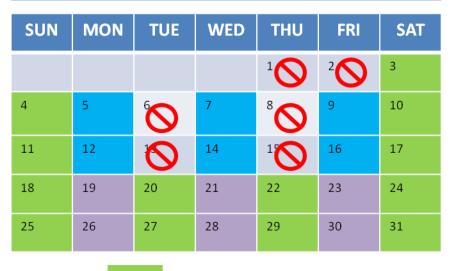

# SWADLINCOTE SNOWSPORTS CENTRE Opening Times

## October

= OPEN 10am – 6pm = OPEN 12pm -10pm

## November

= OPEN 10am-10pm

S = Centre CLOSED/PRIVATE/GROUPS ONLY

Opening times for activities are subject to change. We always recommend booking online ahead of your visit or calling the centre.